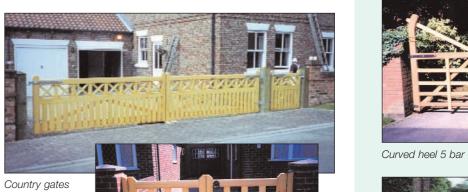

Standard 5 bar

Builder's gates

Framed palisade gates

Traditional gates

Palisade fronted standard 5 bar