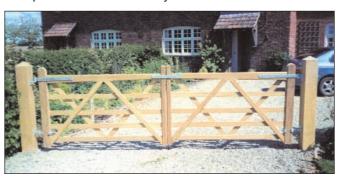

Standard 5 bar

Builder's gates

Framed palisade gates

Traditional gates

Palisade fronted standard 5 bar