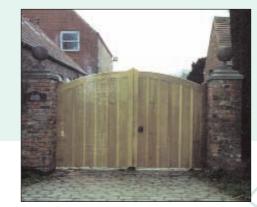

#### Doors

All our doors and gates are made-to-measure to suit your particular requirements - therefore you can choose any 'top' with any of our styles

Bow-shaped top framed brace & ledge

# Single Gates

We use only the best quality imported redwoods and hardwoods to construct our doors and

Arch top brace & ledge

With great looks and solid construction, our doors and gates will enhance your property and can provide added security