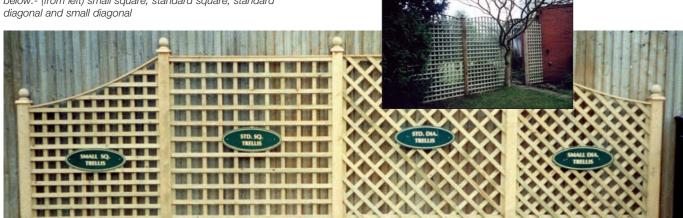

Swept top gapped board

Swept top featherboard

Trellis can be produced in any of four designs as shown below:- (from left) small square, standard square, standard diagonal and small diagonal

**Trellis** 

On the face featherboard