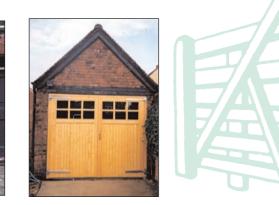

## Garage Doors

wept top brace & ledge

Straight top brace & ledge

Manor hardwood style