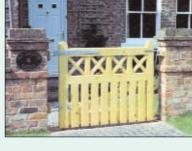

# Single Gates

We use only the best quality imported redwoods and hardwoods to construct our doors and

Arch top brace & ledge

With great looks and solid construction, our doors and gates will enhance your property and can provide added security

Standard 5 bar

Builder's gates

Framed palisade gates

Traditional gates

Palisade fronted standard 5 bar