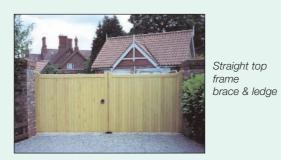

## Garage Doors

wept top brace & ledge

Straight top brace & ledge

Manor hardwood style