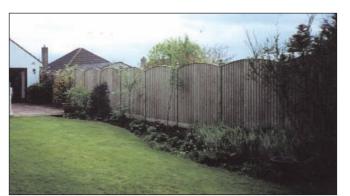

### Fencing

Our fencing and trellis products are constructed using the best imported whitewoods. With heavy duty construction and being tanalised treated, this results in giving them a prolonged life.

Bow top featherboard

Swept top gapped board

Swept top featherboard

Trellis can be produced in any of four designs as shown below:- (from left) small square, standard square, standard diagonal and small diagonal

**Trellis** 

On the face featherboard