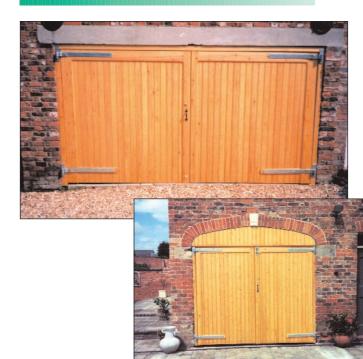

## Garage Doors

wept top brace & ledge

Straight top brace & ledge

Manor hardwood style