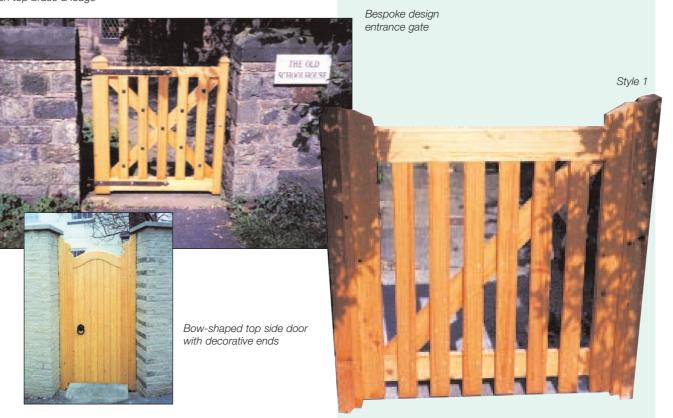

# Single Gates

We use only the best quality imported redwoods and hardwoods to construct our doors and

Arch top brace & ledge

With great looks and solid construction, our doors and gates will enhance your property and can provide added security