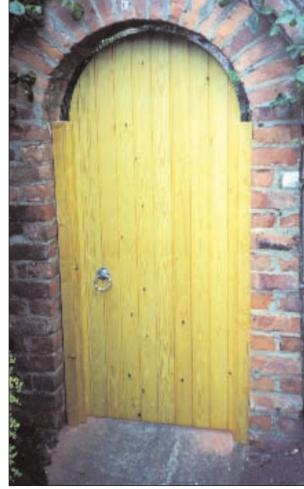

# Single Gates

We use only the best quality imported redwoods and hardwoods to construct our doors and

Arch top brace & ledge

With great looks and solid construction, our doors and gates will enhance your property and can provide added security