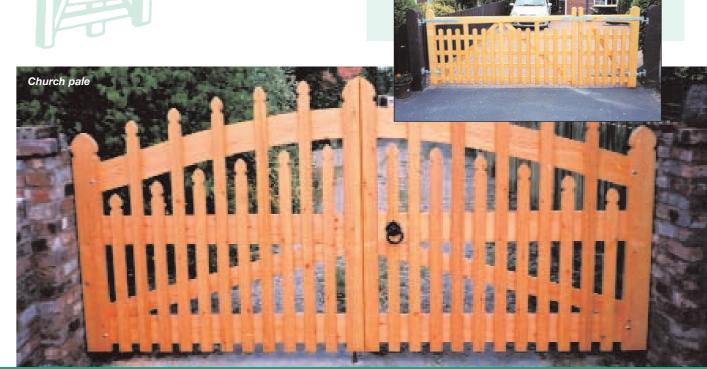

Standard 5 bar

Builder's gates

Framed palisade gates

Traditional gates

Palisade fronted standard 5 bar