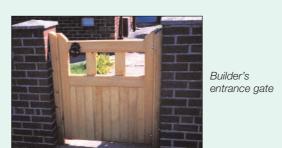

Standard 5 bar

Builder's gates

Framed palisade gates

Traditional gates

Palisade fronted standard 5 bar