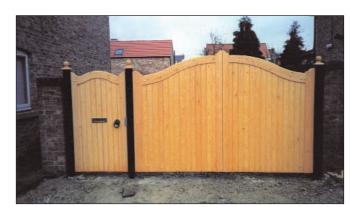

# Single Gates

We use only the best quality imported redwoods and hardwoods to construct our doors and

Arch top brace & ledge

With great looks and solid construction, our doors and gates will enhance your property and can provide added security