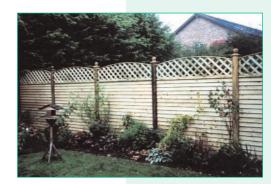

### Fencing

Our fencing and trellis products are constructed using the best imported whitewoods. With heavy duty construction and being tanalised treated, this results in giving them a prolonged life.

Bow top featherboard

Swept top gapped board

Swept top featherboard

Trellis can be produced in any of four designs as shown below:- (from left) small square, standard square, standard diagonal and small diagonal

**Trellis** 

On the face featherboard

atherboard

with bow top diamond trellis