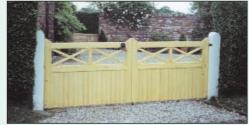

Standard 5 bar

Builder's gates

Framed palisade gates

Traditional gates

Palisade fronted standard 5 bar