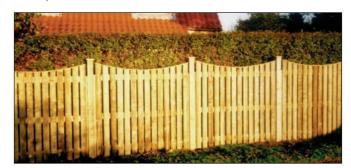

### Fencing

Our fencing and trellis products are constructed using the best imported whitewoods. With heavy duty construction and being tanalised treated, this results in giving them a prolonged life.

Bow top featherboard

Swept top gapped board

Swept top featherboard

Trellis can be produced in any of four designs as shown below:- (from left) small square, standard square, standard diagonal and small diagonal

**Trellis** 

On the face featherboard