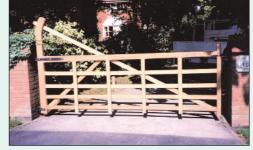

Standard 5 bar

Builder's gates

Framed palisade gates

Traditional gates

Palisade fronted standard 5 bar