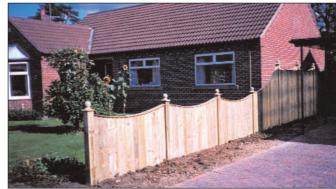

### Fencing

Our fencing and trellis products are constructed using the best imported whitewoods. With heavy duty construction and being tanalised treated, this results in giving them a prolonged life.

Bow top featherboard

Swept top gapped board

Swept top featherboard

Trellis can be produced in any of four designs as shown below:- (from left) small square, standard square, standard diagonal and small diagonal

**Trellis** 

On the face featherboard