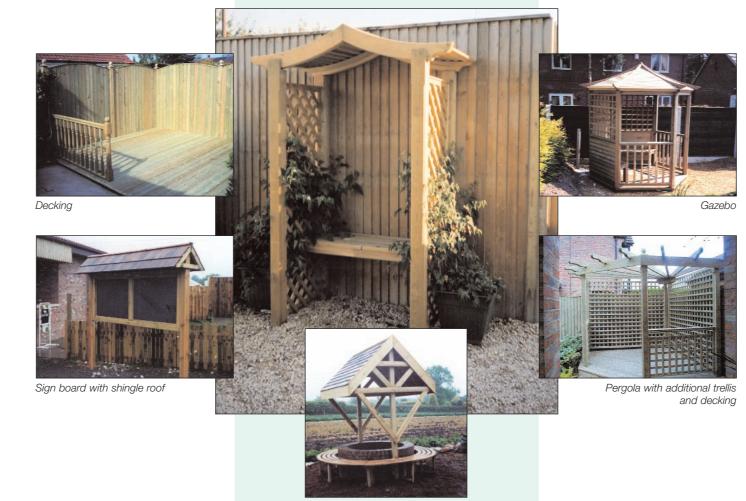

### Bespoke

We have the facilities and experience to be able to accommodate any requests for individual bespoke items

Well cover

Sandalwood Gates & Timber Products is a family run business founded in the early 1980s to design and produce timber products for the commercial and private sector, using a mixture of traditional and modern manufacturing techniques and the very best in craftsmanship.