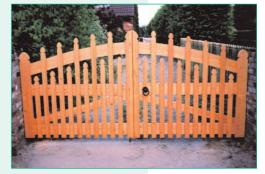

Standard 5 bar

Builder's gates

Framed palisade gates

Traditional gates

Palisade fronted standard 5 bar