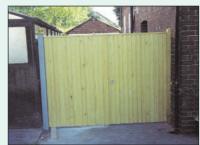

## Garage Doors

wept top brace & ledge

Straight top brace & ledge

Manor hardwood style