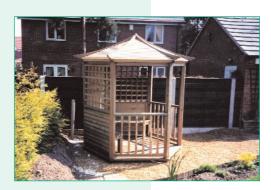

### Bespoke

We have the facilities and experience to be able to accommodate any requests for individual bespoke items

Well cover

Sandalwood Gates & Timber Products is a family run business founded in the early 1980s to design and produce timber products for the commercial and private sector, using a mixture of traditional and modern manufacturing techniques and the very best in craftsmanship.