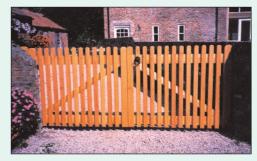

# Single Gates

We use only the best quality imported redwoods and hardwoods to construct our doors and

Arch top brace & ledge

With great looks and solid construction, our doors and gates will enhance your property and can provide added security

Standard 5 bar

Builder's gates

Framed palisade gates

Traditional gates

Palisade fronted standard 5 bar